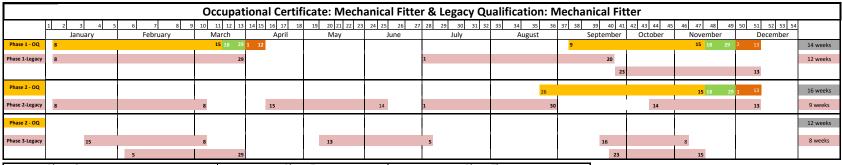

## **MECHANICAL FITTER APPRENTICESHIP TRAINING PROGRAMME 2024**

Sugar Mill Www, Mount Edgecombe, 4300
PO, Box 23, Mount Edgecombe, 4300
PO, Box 23, Mount Edgecombe, 4300
PO, Box 24, Mount Edgecombe, 4300
PO, Box 25, Mount Edgecombe, 4300
PO

| Phase One                                                                                             | Phase Two                                                                                   | Phase Three                                                                    |
|-------------------------------------------------------------------------------------------------------|---------------------------------------------------------------------------------------------|--------------------------------------------------------------------------------|
| KM-01:Basic Engineering theory - 10 weeks                                                             | KM-02: Fitting Theory - 12 weeks                                                            | PM-05: Do fault finding on Mechanical sub assemblies and machines - 4 weeks    |
| PM-01: Fabricate simple components or work pieces using basic<br>hand skills and hand tools - 2 weeks | PM-03: Dissemble, clean and inspect mechanical sub-<br>assemblies - 2 weeks                 | PM-06: Do fault finding on Mechanical sub assemblies and machines - 4 weeks    |
| PM-02: Fabricate components or work pieces using power tools or machinery - 2 weeks                   | PM-04: Replace components and assemble mechanical sub-<br>assemblies and machines - 2 weeks | PM-07: Install and commission mechanical sub-assemblies and machines - 4 weeks |